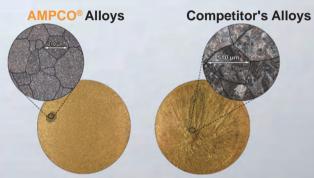

## AMPCO® Wear Components

- Wear characteristics are 20% to 40% better than standard bronze alloys
- Pressure resistance is 10% greater than standard bronze alloys
- Corrosion resistance is 30% to 50% higher than standard bronze alloys