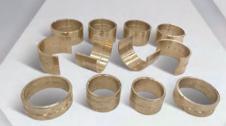

## AMPCO® Wear Components

- Wear characteristics are 20% to 40% better than standard bronze alloys
- Pressure resistance is 10% greater than standard bronze alloys
- Corrosion resistance is 30% to 50% higher than standard bronze alloys

Minimize component jamming and greatly extend the service life of wear plates with AMPCO® sliding components

|                  | Alloy        | * Hardness<br>Brinell (HBW) | * Elongation % | * Yield Rp 0.5 Mpa | * Tensile Strength<br>Mpa |
|------------------|--------------|-----------------------------|----------------|--------------------|---------------------------|
| AMPCO®<br>BRONZE | AMPCO® 18    | 183                         | 14             | 269                | 655                       |
|                  | AMPCO® 18.23 | 207                         | 16             | 386                | 758                       |
|                  | AMPCO® 21    | 286                         | 1              | 407                | 703                       |
|                  | AMPCO® 25    | 364                         | 0.2            | Rpc 0.1 689        | Rmc 1551                  |
|                  | AMPCO® M4    | 260                         | 4              | 460                | 780                       |